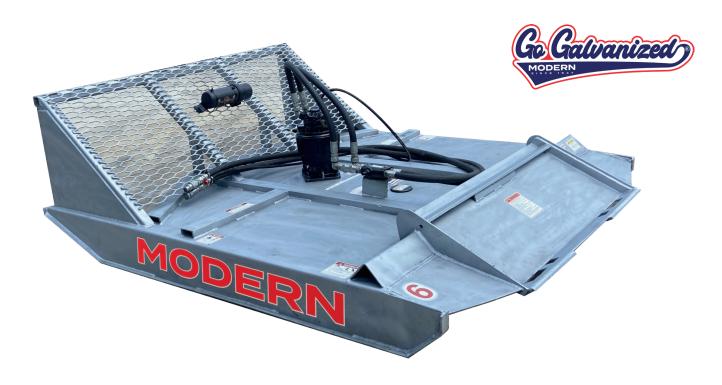

## THE 6' CHOPPER

The Modern Ag 6' Chopper is your answer to heavy duty brush cutting, includes a universal quick attach. Modern's durability and reliability is enhanced further through our hot-dipped galvanized deck & frame. Our smooth underdecks make for a more efficient mowing surface and less area for rust to begin.

6' CUTTING WIDTH

## **SPECIFICATIONS**

- 0"- 3' Cutting height
- 16-25 GPM Max
- 4" Cutting capacity
- Weight: 1500 lbs.
- 4 blade system
- A36 3/4" x 41" blade carrier
- 1/2" x 5" blades
- 2" Output shaft
- 1/4" Deck thickness
- Low speed High torque
- CharLynn Hydraulic Pump by Eaton
- Made for low flow machines only