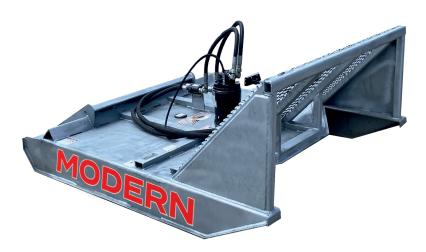

## THE 6' CHOPPER

The Modern Ag 6' Chopper is your answer to heavy duty brush cutting, includes a universal quick attach. Modern's durability and reliability is enhanced further through our hot-dipped galvanized deck & frame. Our smooth underdecks make for a more efficient mowing surface and less area for rust to begin.

6' CUTTING WIDTH

## **SPECIFICATIONS**

- 0"- 3' Cutting height
- 16-25 GPM Max
- 4" Cutting capacity
- Weight: 1500 lbs.
- 4 blade system
- A36 3/4" x 41" blade carrier
- 1/2" x 5" blades
- 2" Output shaft
- 1/4" Deck thickness
- Low speed High torque
- CharLynn Hydraulic Pump by Eaton
- Made for low flow machines only