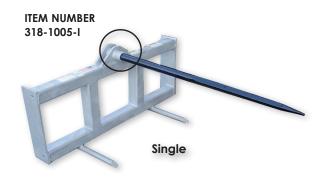

## **UNIVERSAL QUICK ATTACH HAY SPEARS**

The Modern Ag Quick Attach Hay Spears are very useful for moving large or small bales. Available in traditional style or the double bottom spear style. The spear itself has a tapered end as shown and is also heat forged! Modern's durability and reliability is enhanced further through our hot-dipped galvanized frames.

- Featuring a 2,500 lbs rating
- · Available with Euro Hitch
- Single Tine: 175 lbs
- Double Tine: 208 lbs

HOT-DIPPED