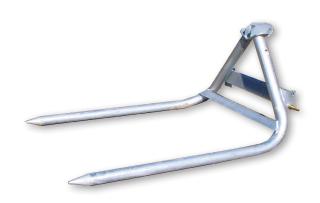

Weight: 94 lbs

ITEM NUMBER 020-1500

The Modern Ag Bale Carrier BC is a very useful for moving large or small bales. Features 2 7/8" heavy wall pipe, fork tines go under bale with a 2500 lb rating. Modern's durability and reliability is enhanced further through our hot-dipped galvanized attachment.