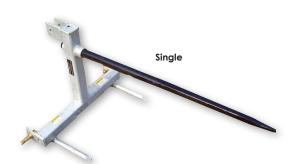

## **BALE CARRIERS**

ITEM NUMBER 020-1502

The Modern Ag Hay Spear SBC is built for handling round hay bales. Featuring a replaceable high carbon steel spear with a 2500 lbs rating. Modern's durability and reliability is enhanced further through our hot-dipped galvanized frame.