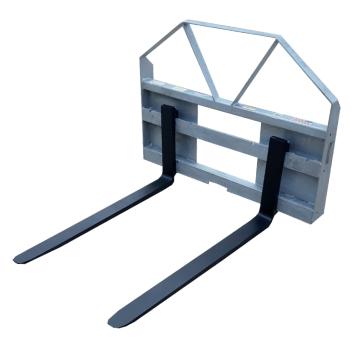

## **UNIVERSAL QUICK ATTACH LIGHTWEIGHT PALLET FORKS**

ITEM NUMBER 318-2004-LI

Modern Ag Products Universal QA Lightweight Pallet Forks are designed to transform your tractor front loader plate into a forklift. It is designed for smaller tractors that have a Universal mount front loader plate.

The Pallet Forks have a maximum load capacity of 1,200 lbs. Lift capacity is based on load being 24" from face of frame (cross bar).

Load must be palletized and supported by two forks. Let your Modern Ag Products Pallet Forks create more versatility for your tractor while helping you save time & labor.

Weight: 390 lbs