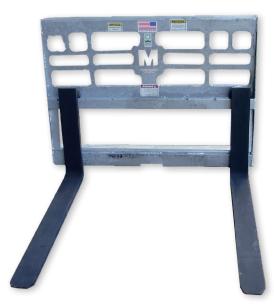

## **UNIVERSAL QUICK ATTACH PALLET FORK**

ITEM NUMBER 318-1004-I

The Modern Ag Quick Attach Pallet Fork is built for high capacity machines. The 48" x 1.5" steel tines are fully adjustable, with a 3500 lbs capacity.

Also available with a Euro QA hitch. Modern's durability and reliability is enhanced further through our hot-dipped galvanized frame.

Weight: 540 lbs